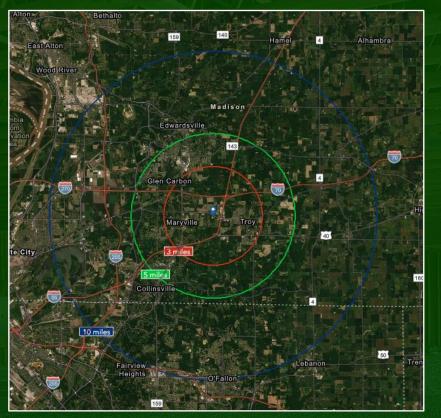

| ESRI DEMOS       | 3 MILES  | 5 MILES  | 10 MILES |
|------------------|----------|----------|----------|
| POPULATION       | 25,600   | 66,129   | 155,416  |
| HOUSEHOLDS       | 9,978    | 25,887   | 60,254   |
| MEDIAN AGE       | 39.3     | 39.9     | 38.9     |
| MEDIAN HH INCOME | \$78,993 | \$76,415 | \$69,637 |
| AVG HH INCOME    | \$94,052 | \$93,677 | \$89,115 |