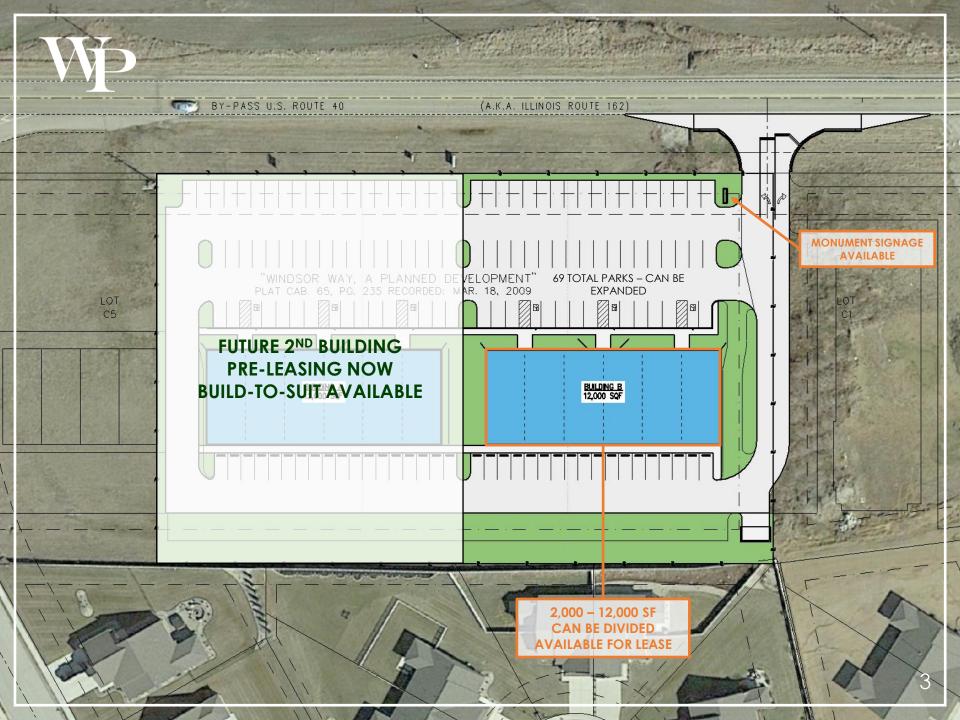

## BRAND NEW CONSTRUCTION RETAIL/OFFICE BUILDING 2,000 – 12,000 SF AVAILABLE FOR LEASE

- BUILDING SIZE: 12,000 SF
- LOT SIZE: 1.44 ACRES
- AVAILABLE SPACE: 2,000 12,000 SF
- PARKING SPACES: 69 SPACES (5.75/1,000 SF)
- SIGNAGE: MONUMENT SIGNAGE AVAILABLE

ASKING RENT: STARTING AT \$15.00 PSF NNN