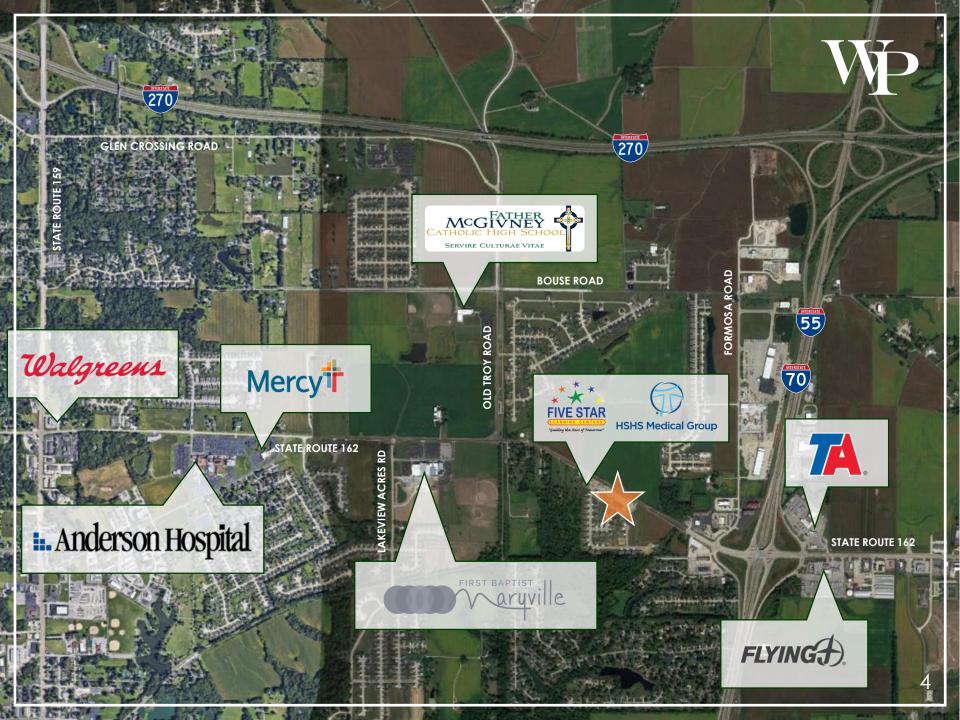

### PROPERTY HIGHLIGHTS

- WELL LOCATED OFFICE/RETAIL BUILDING IN TROY, IL
- STRATEGICALLY LOCATED NEAR I-55/I-70 and I-255
- BEST-IN-CLASS DESIGN AND CONSTRUCTION
- PERFECT FOR PROFESSIONAL OFFICE, RETAIL, SERVICE, AND MEDICAL BUSINESSES
- LOCATED JUST DOWN THE STREET FROM ANDERSON HOSPITAL AND NUMEROUS OTHER REGIONAL AND NATIONAL BUSINESSES
- CENTRAL MADISON COUNTY LOCATION EASY ACCESS FROM SURROUNDING CITIES