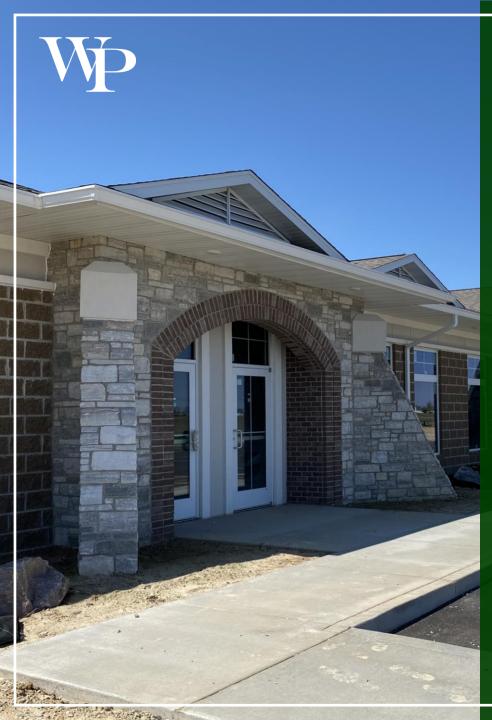

## BRAND NEW CONSTRUCTION RETAIL/OFFICE BUILDING 2,000 – 12,000 SF AVAILABLE FOR LEASE

- BUILDING SIZE: 12,000 SF
- LOT SIZE: 1.44 ACRES
- AVAILABLE SPACE: 2,000 12,000 SF
- PARKING SPACES: 69 SPACES (5.75/1,000 SF)
- SIGNAGE: MONUMENT SIGNAGE AVAILABLE

### PROPERTY HIGHLIGHTS

- WELL LOCATED OFFICE/RETAIL BUILDING IN TROY, IL
- STRATEGICALLY LOCATED NEAR I-55/I-70 and I-255
- BEST-IN-CLASS DESIGN AND CONSTRUCTION
- PERFECT FOR PROFESSIONAL OFFICE, RETAIL, SERVICE, AND MEDICAL BUSINESSES
- LOCATED JUST DOWN THE STREET FROM ANDERSON HOSPITAL AND NUMEROUS OTHER REGIONAL AND NATIONAL BUSINESSES
- CENTRAL MADISON COUNTY LOCATION EASY ACCESS FROM SURROUNDING CITIES